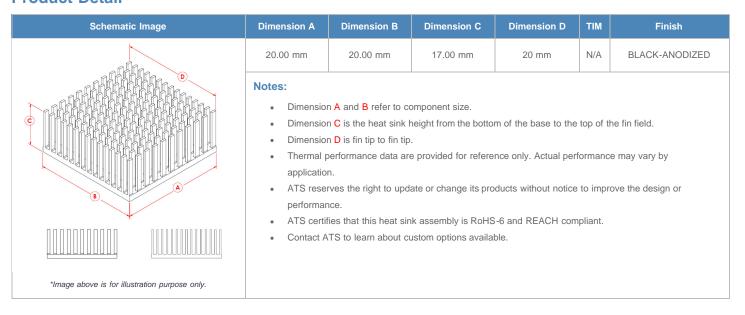

**

| AIR VELOCITY       |               | @200 LFM<br>1.0 M/S | @300 LFM<br>1.5 M/S | @400 LFM<br>2.0 M/S | @500 LFM<br>2.5 M/S | @600 LFM<br>3.0 M/S | @700 LFM<br>3.5 M/S | @800 LFM<br>4.0 M/S |
|--------------------|---------------|---------------------|---------------------|---------------------|---------------------|---------------------|---------------------|---------------------|
| THERMAL RESISTANCE | Unducted Flow | 7.75 °C/W           | 6.2 °C/W            | 5.3 °C/W            | 4.8 °C/W            | 4.4 °C/W            | 4.1 °C/W            | 3.9 °C/W            |
|                    | Ducted Flow   | 5.2                 | 4.5                 | 4                   | 3.6                 | 3.4                 | 3.2                 | 3                   |

## **Product Detail**